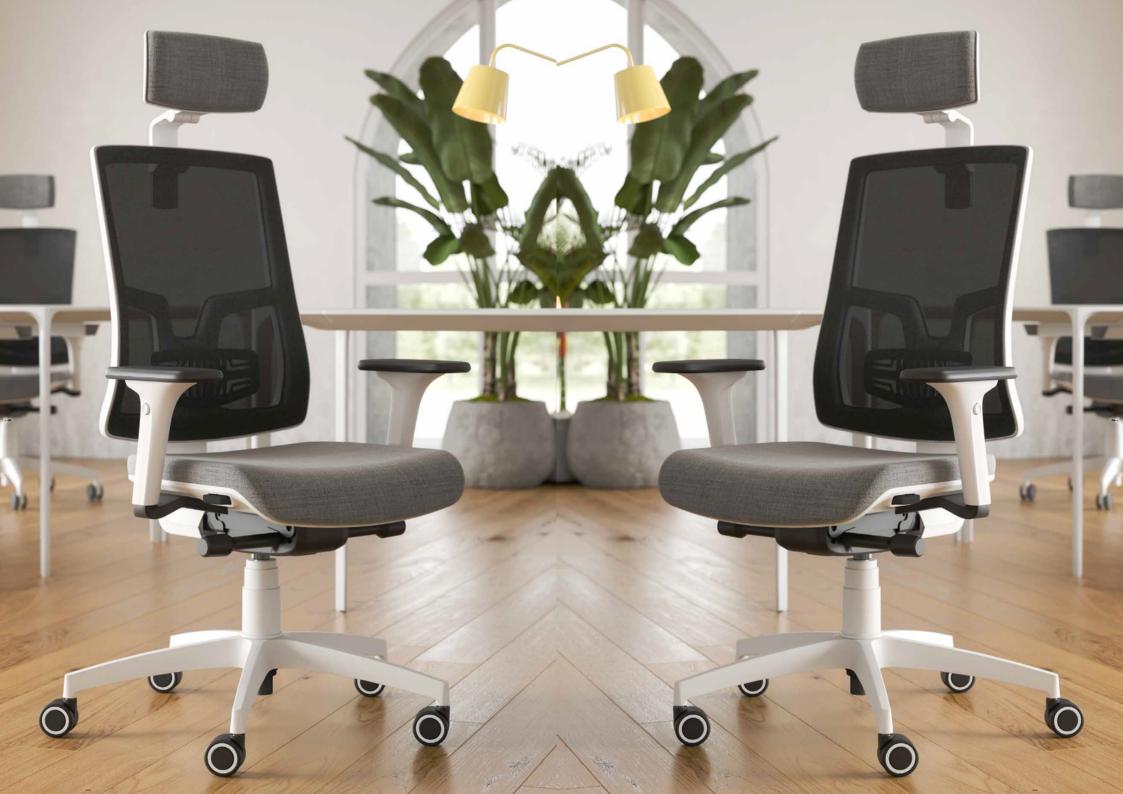

### MODERN DESIGN

Bringing comfort and practicality to the forefront

### **ITALIAN DESIGN**

# **ADJUSTMENTS**

- Synchro-Mechanism and Tension Control
- Depth-Adjustable Lumbar Support
- Height-Adjustable Armrests
- Height-Adjustable Backrest
- Height-Adjustable Seat