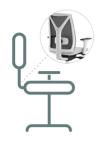

# **STANDARD**

Depth-Adjustable Lumbar Support

Back Height

Height-Adjustable Armrests (1D)

Synchro Mechanism

Tension Control

**UPGRADE** 

+ 4D Armrests