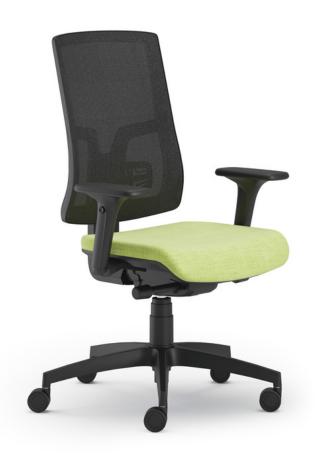

# **ADJUSTMENTS**

- Synchro-Mechanism and Tension Control
- Depth-Adjustable Lumbar Support
- Height-Adjustable Armrests
- Height-Adjustable Backrest
- Height-Adjustable Seat

# **STANDARD**

Depth-Adjustable Lumbar Support

Back Height

Height-Adjustable Armrests (1D)

Synchro Mechanism

Tension Control

**UPGRADE** 

+ 4D Armrests