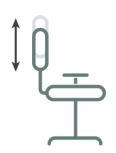

# **ADJUSTMENTS**

- Synchro-Mechanism and Tension Control
- Depth-Adjustable Lumbar Support
- Height-Adjustable Armrests
- Height-Adjustable Backrest
- Height-Adjustable Seat

# **STANDARD**

Depth-Adjustable Lumbar Support

Back Height

Height-Adjustable Armrests (1D)

Synchro Mechanism

Tension Control

**UPGRADE** 

+ 4D Armrests