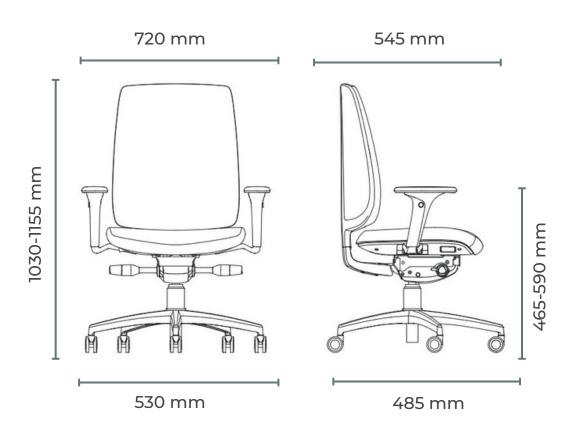

# **ADJUSTMENTS**

- Synchro-Mechanism and Tension Control
- Depth-Adjustable Lumbar Support
- Height-Adjustable Armrests
- Height-Adjustable Backrest
- Height-Adjustable Seat

# **STANDARD**

Depth-Adjustable Lumbar Support

Back Height

Height-Adjustable Armrests (1D)

Synchro Mechanism

Tension Control

**UPGRADE** 

+ 4D Armrests

+ 2D Armrests

+ Seat Slider

Base

+ White Frame