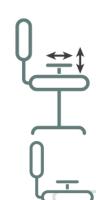

# **ADJUSTMENTS**

- Synchro-Mechanism and Tension Control
- Depth-Adjustable Lumbar Support
- Height-Adjustable Armrests
- Height-Adjustable Backrest
- Height-Adjustable Seat

# **STANDARD**

Depth-Adjustable Lumbar Support

Back Height

Height-Adjustable Armrests (1D)

Synchro Mechanism

Tension Control

**UPGRADE** 

+ 4D Armrests