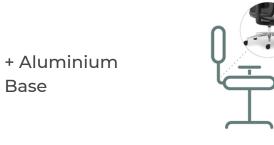

# Ws.D Aria

# CE CHAIR ERGONOMIC OFFI





### MODERN DESIGN

Bringing comfort and practicality to the forefront

### **ITALIAN DESIGN**

# **ADJUSTMENTS**

- Synchro-Mechanism and Tension Control
- Depth-Adjustable Lumbar Support
- Height-Adjustable Armrests
- Height-Adjustable Backrest
- Height-Adjustable Seat









# **STANDARD**

Depth-Adjustable Lumbar Support



Back Height



Height-Adjustable Armrests (1D)



Synchro Mechanism

Tension Control



**UPGRADE** 

+ 4D Armrests



+ 2D Armrests



+ Seat Slider

Base



+ White Frame





## **CERTIFICATIONS**

- Dimensions EN 1335-1:2020, TYPE B
- Design Requirements EN 1335-2:2018, clauses 41.-4.2
- Information for use EN 1335-2:2018, clause 6
- Seat and Back Static Load Test EN 1728:2012+AC:2013
- Seat and Back Durability EN 1728:2012+AC:2013
- Armrests Durability EN 1728:2012+AC:2013
- Armrests Downward Test EN 1728:2012+AC:2013
- Stability EN 1022:2018, clause 7.3
- Rolling Resistance of Unloaded Chair EN 1728:2012+AC:2013

### SUSTAINABILITY

Designing new polymers made entirely from recycled materials and imagining a better future.

The main intention is to design these newly developed polymers ourselves – and then to manufacture them – instead of using products already developed by others. This has enabled us to join the ranks of those conductin