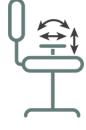

# **ADJUSTMENTS**

- Synchro-Mechanism and Tension Control
- Depth-Adjustable Lumbar Support
- Height-Adjustable Armrests
- Height-Adjustable Backrest
- Height-Adjustable Seat

# **STANDARD**

Depth-Adjustable Lumbar Support

Back Height

Height-Adjustable Armrests (1D)

Synchro Mechanism

Tension Control

**UPGRADE** 

+ 4D Armrests