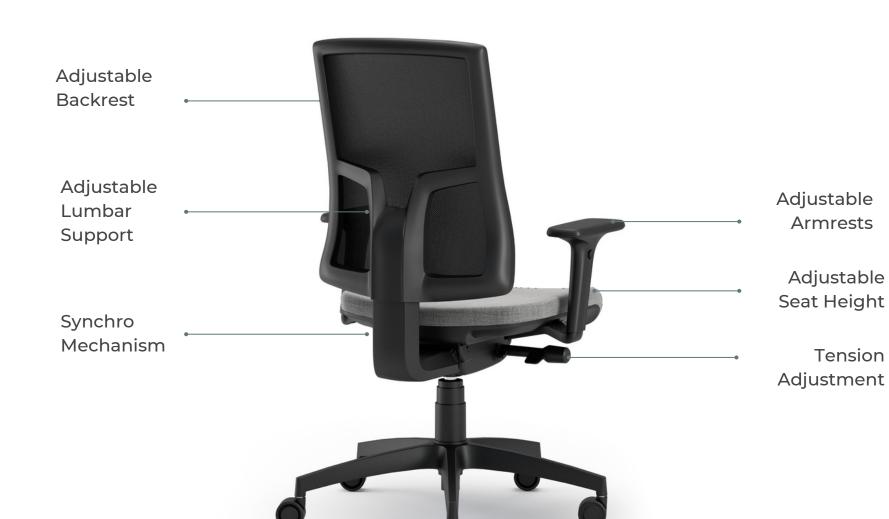

# **ADJUSTMENTS**

- Synchro-Mechanism and Tension Control
- Depth-Adjustable Lumbar Support
- Height-Adjustable Armrests
- Height-Adjustable Backrest
- Height-Adjustable Seat

# **STANDARD**

Depth-Adjustable Lumbar Support

Back Height

Height-Adjustable Armrests (1D)

Synchro Mechanism

Tension Control

**UPGRADE** 

+ 4D Armrests

+ 2D Armrests

+ Seat Slider

Base

+ White Frame