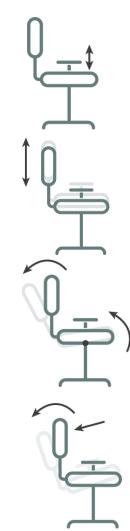

# **ADJUSTMENTS**

- Synchro-Mechanism and Tension Control
- Depth-Adjustable Lumbar Support
- Height-Adjustable Armrests
- Height-Adjustable Backrest
- Height-Adjustable Seat

# **STANDARD**

Depth-Adjustable Lumbar Support

Back Height

Height-Adjustable Armrests (1D)

Synchro Mechanism

Tension Control

**UPGRADE** 

+ 4D Armrests