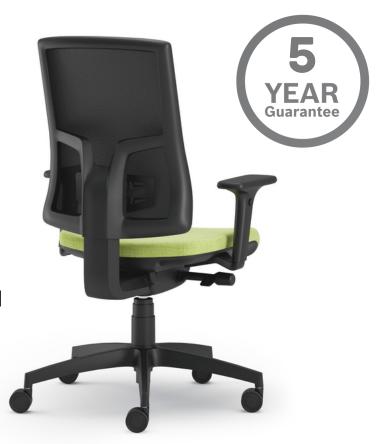

# **STANDARD**

Depth-Adjustable Lumbar Support

Back Height

Height-Adjustable Armrests (1D)

Synchro Mechanism

Tension Control

**UPGRADE** 

+ 4D Armrests

+ 2D Armrests

+ Seat Slider

Base

+ White Frame