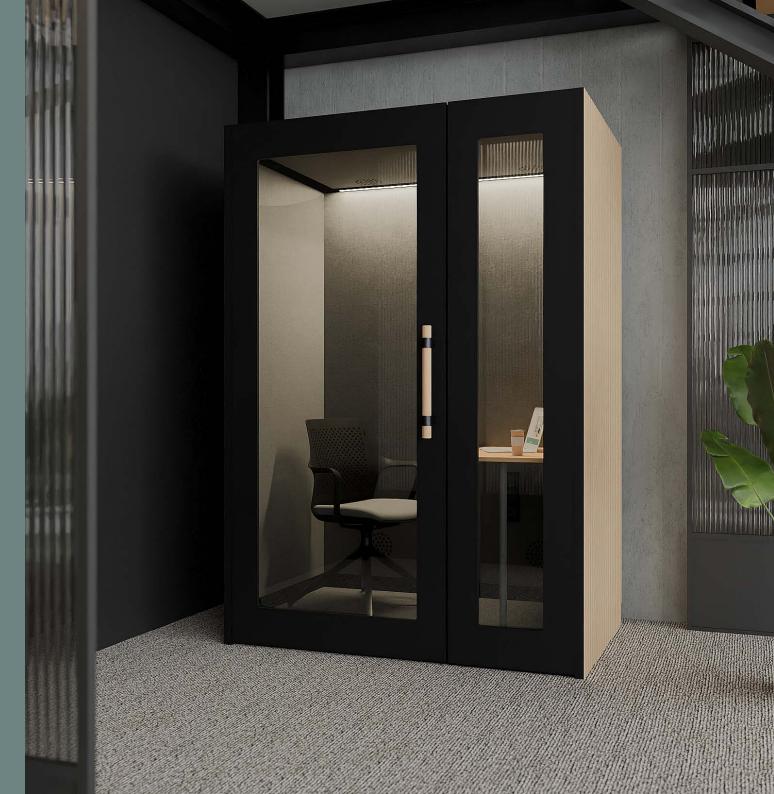

Discover the ultimate solution for privacy, productivity, and style in modern workspaces with Kai, the innovative meeting pod by Workscale. Design. Designed with your needs in mind, Kai transforms open offices into efficient and tranquil environments. Whether for private calls, focused solo work, or collaborative meetings, Kai provides comfort and quiet, enabling you to perform at your best.

Crafted from premium materials, including sustainable wood, Kai combines luxury and functionality. Its sleek design and customisable color options - ranging from classic tones like white and black to premium finishes like oak slats - seamlessly integrate into any workspace aesthetic. Kai pairs advanced ventilation, energy-efficient LED lighting, and modern connectivity for practicality and style.

Offering exceptional noise reduction of 30 dB, Kai creates the ideal setting for uninterrupted work. With tool-free assembly and versatile accessories, such as height-adjustable desks and ergonomic seating, it's ideal for offices of any size.