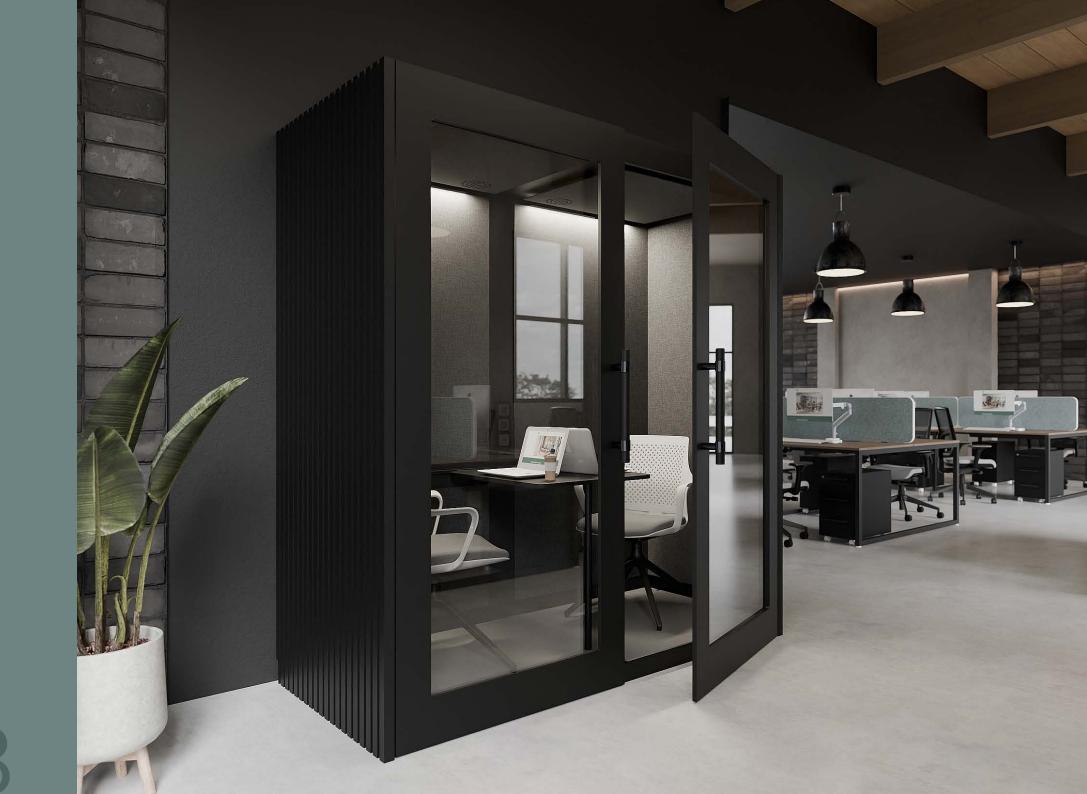

Discover the ultimate solution for privacy, productivity, and style in modern workspaces with Kai, the innovative meeting pod by Workscale. Design. Designed with your needs in mind, Kai transforms open offices into efficient and tranquil environments. Whether for private calls, focused solo work, or collaborative meetings, Kai provides comfort and quiet, enabling you to perform at your best.

Crafted from premium materials, including sustainable wood, Kai combines luxury and functionality. Its sleek design and customisable color options - ranging from classic tones like white and black to premium finishes like oak slats - seamlessly integrate into any workspace aesthetic. Kai pairs advanced ventilation, energy-efficient LED lighting, and modern connectivity for practicality and style.

Offering exceptional noise reduction of 30 dB, Kai creates the ideal setting for uninterrupted work. With tool-free assembly and versatile accessories, such as height-adjustable desks and ergonomic seating, it's ideal for offices of any size.