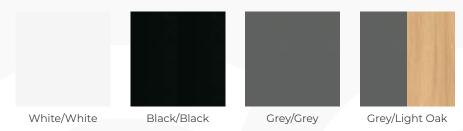

## **FINISHES**

Standard Booth Finishes (Carcass/Cladding)

Premium Booth Finishes (Carcass/Cladding)

#### Premium Booth

Practical yet stylish, the Standard Design provides timeless appeal through classic finishes such as white, black, and grey. Built for functionality and durability, it's the ideal choice for offices that prioritise simplicity and efficiency without compromising on quality.