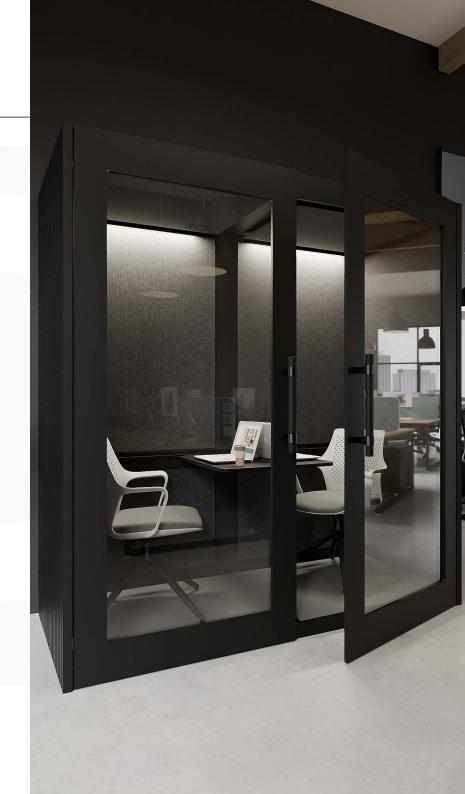

Discover the ultimate solution for privacy, productivity, and style in modern workspaces with Kai, the innovative meeting pod by Workscale. Design. Designed with your needs in mind, Kai transforms open offices into efficient and tranquil environments. Whether for private calls, focused solo work, or collaborative meetings, Kai provides comfort and quiet, enabling you to perform at your best.

Crafted from premium materials, including sustainable wood, Kai combines luxury and functionality. Its sleek design and customisable color options - ranging from classic tones like white and black to premium finishes like oak slats - seamlessly integrate into any workspace aesthetic. Kai pairs advanced ventilation, energy-efficient LED lighting, and modern connectivity for practicality and style.

Offering exceptional noise reduction of 30 dB, Kai creates the ideal setting for uninterrupted work. With tool-free assembly and versatile accessories, such as height-adjustable desks and ergonomic seating, it's ideal for offices of any size.