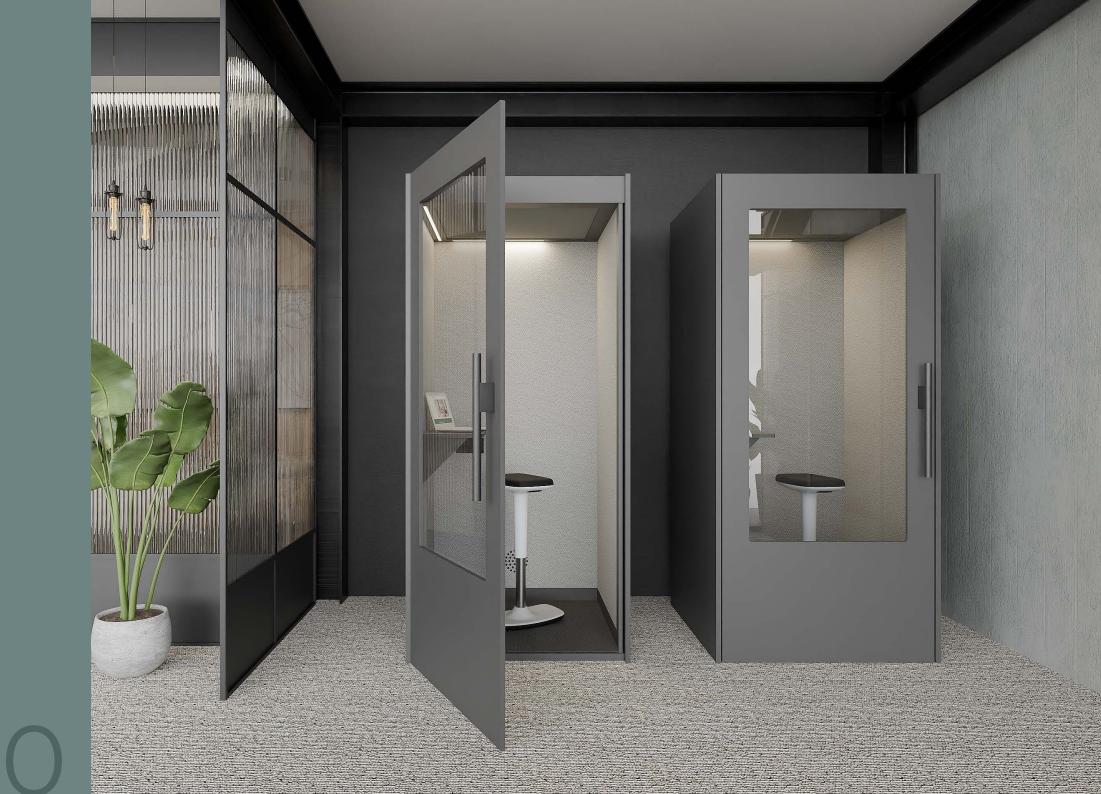

## Effortless Assembly with Kai: A Game-Changer for Modern Workspaces

Say goodbye to complicated setups and tools thanks to **Kai**, a meeting pod designed for simplicity and efficiency. Powered by the innovative **Three Spine Click System**, Kai redefines assembly with a seamless, toolfree process that takes **less than 6 minutes**. Whether you're setting it up for the first time or relocating to a new space, Kai ensures a hassle-free experience every time.

### Why Kai's Assembly Stands Out:

- Tool-Free Assembly: No screws or nails—just click the panels together for a secure, flawless finish every time.
- Sustainable Innovation: Crafted from wood-based materials and bioplastic dowels, Kai is metal-free and easy to recycle.
- Flexible Design: Easily disassemble and reassemble to adapt to changing workspace needs.