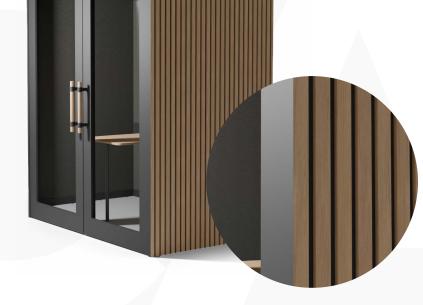

## **FINISHES**

Standard Booth Finishes (Carcass/Cladding)

Premium Booth Finishes (Carcass/Cladding)

For those who seek **sophistication**, the Premium Design offers refined aesthetics and luxurious finishes. With features like elegant **oak slats** and sleek, modern details, it transforms your workspace into a statement of style and professionalism. Perfect for creating an **upscale impression**.