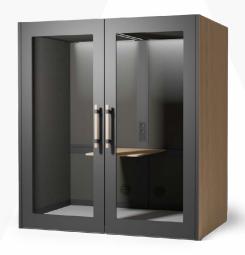

#### **Meeting Pod**

#### Dimensions

2250x1955 (1985\*)x1280mm

#### Weight

437kg

#### Equipment

- 6 ultra-quiet fans ventilation
- 2 Power plug, 2 USB-A, 2 USB-C, 1 Ethernet port
- Motion sensors
- LED lights