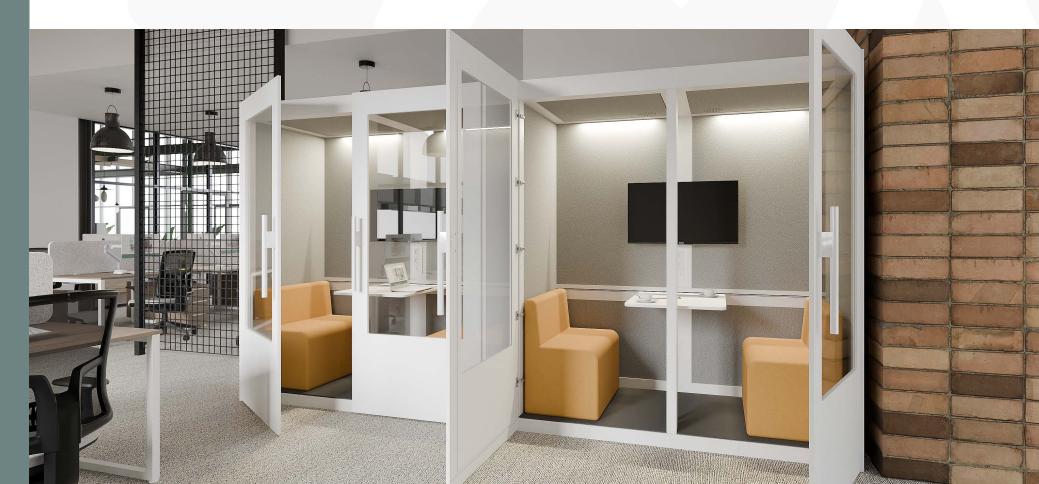

#### **Meeting Pod**

#### Dimensions

2250x1955 (1985\*)x1280mm

#### Weight

437kg

#### Equipment

- 6 ultra-quiet fans ventilation
- 2 Power plug, 2 USB-A, 2 USB-C, 1 Ethernet port
- Motion sensors
- LED lights