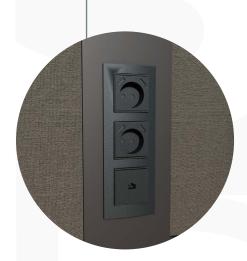

## **EQUIPEMENT**

#### Motion sensors

Lights, ventilation, and power supply are intelligently controlled by a motion sensor, ensuring optimal energy efficiency

Power plug (UK/Ireland or EU), USB-A, USB-C, 1 Ethernet port