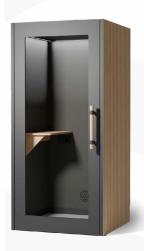

#### Phone Booth

#### **Dimensions**

2250x1004 (1034\*)x990mm

#### Weight

236kg

#### Equipment

- 3 ultra-quiet fans ventilation
- 1 Power plug, 1 USB-A, 1 USB-C, 1 Ethernet port
- Motion sensors
- LED lights