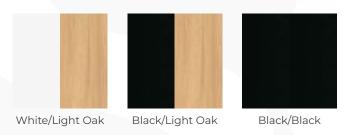

## **FINISHES**

Standard Booth Finishes (Carcass/Cladding)

Premium Booth Finishes (Carcass/Cladding)

For those who seek **sophistication**, the Premium Design offers refined aesthetics and luxurious finishes. With features like elegant **oak slats** and sleek, modern details, it transforms your workspace into a statement of style and professionalism. Perfect for creating an **upscale impression**.