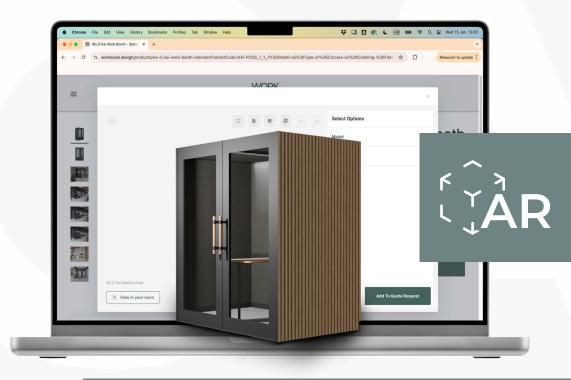

## CONFIGURATOR

Click and Customise

Design your ideal workspace with Kai Meeting Pods using our intuitive 3D Configurator. Choose from versatile sizes—phone, work, double, and meeting booths—and classic or premium finishes to fit any office or commercial space. Whether for focused work or collaborative meetings, Kai adapts effortlessly, letting you visualise your custom solution in real time.

Our AR feature allows you to place your Kai pod virtually in your space using a device with a camera. Prefer design software?

Download 3D models compatible with major tools to streamline your process.

**Discover Kai** today, and enhance both productivity and style in your workspace!