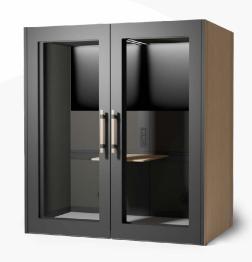

#### **Double Booth**

#### **Dimensions**

2250x1955 (1985\*)x990mm

#### Weight

409kg

#### Equipment

- 6 ultra-quiet fans ventilation
- 2 Power plug, 2 USB-A, 2 USB-C, 1 Ethernet port
- Motion sensors
- LED lights