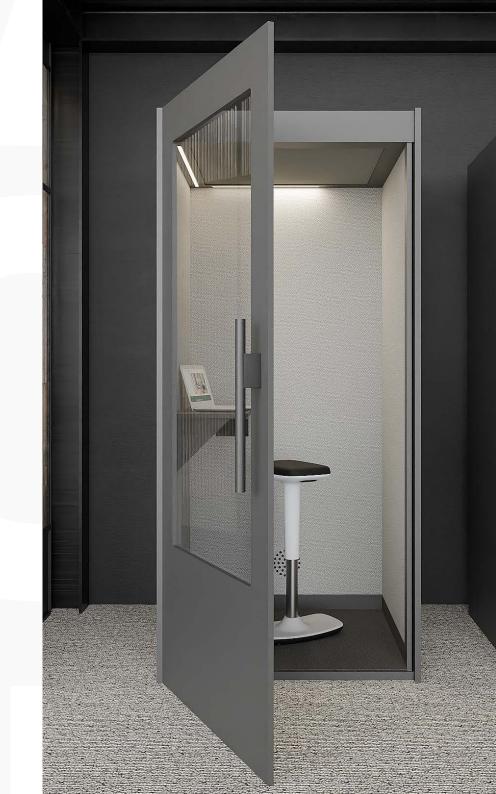

## Effortless Assembly with Kai: A Game-Changer for Modern Workspaces

Say goodbye to complicated setups and tools thanks to **Kai**, a meeting pod designed for simplicity and efficiency. Powered by the innovative **Three Spine Click System**, Kai redefines assembly with a seamless, toolfree process that takes **less than 6 minutes**. Whether you're setting it up for the first time or relocating to a new space, Kai ensures a hassle-free experience every time.

### Why Kai's Assembly Stands Out:

- Tool-Free Assembly: No screws or nails—just click the panels together for a secure, flawless finish every time.
- Sustainable Innovation: Crafted from wood-based materials and bioplastic dowels, Kai is metal-free and easy to recycle.
- Flexible Design: Easily disassemble and reassemble to adapt to changing workspace needs.