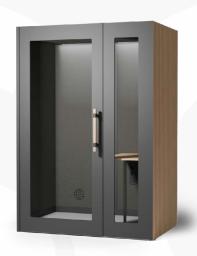

#### Work Booth

#### **Dimensions**

2250x1500 (1530\*)x990mm

#### Weight

311kg

#### Equipment

- 4 ultra-quiet fans ventilation
- 1 Power plug, 1 USB-A, 1 USB-C, 1 Ethernet port
- Motion sensors
- LED lights