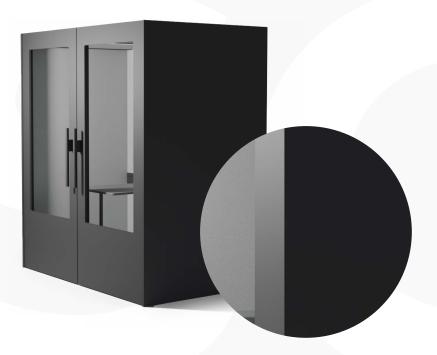

## **FINISHES**

Standard Booth Finishes (Carcass/Cladding)

Premium Booth Finishes (Carcass/Cladding)

#### Standard Booth

#### Premium Booth

Practical yet stylish, the Standard Design provides timeless appeal through classic finishes such as white, black, and grey. Built for functionality and durability, it's the ideal choice for offices that prioritise simplicity and efficiency without compromising on quality.