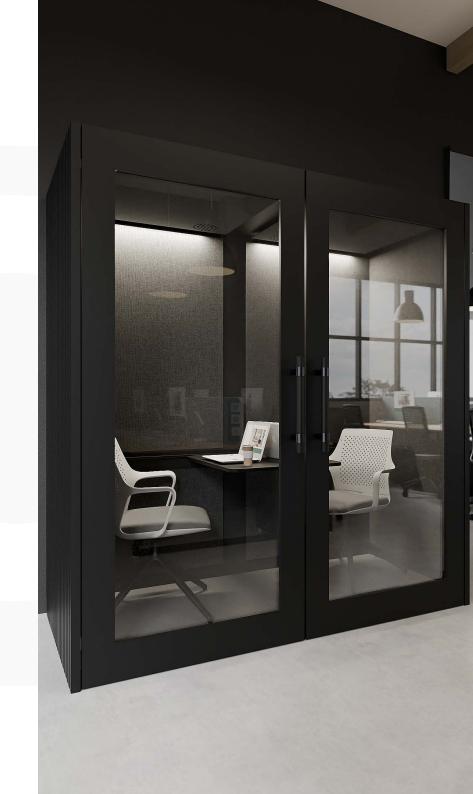

Discover the ultimate solution for privacy, productivity, and style in modern workspaces with Kai, the innovative meeting pod by Workscale. Design. Designed with your needs in mind, Kai transforms open offices into efficient and tranquil environments. Whether for private calls, focused solo work, or collaborative meetings, Kai provides comfort and quiet, enabling you to perform at your best.

Crafted from premium materials, including sustainable wood, Kai combines luxury and functionality. Its sleek design and customisable color options - ranging from classic tones like white and black to premium finishes like oak slats - seamlessly integrate into any workspace aesthetic. Kai pairs advanced ventilation, energy-efficient LED lighting, and modern connectivity for practicality and style.

Offering exceptional noise reduction of 30 dB, Kai creates the ideal setting for uninterrupted work. With tool-free assembly and versatile accessories, such as height-adjustable desks and ergonomic seating, it's ideal for offices of any size.