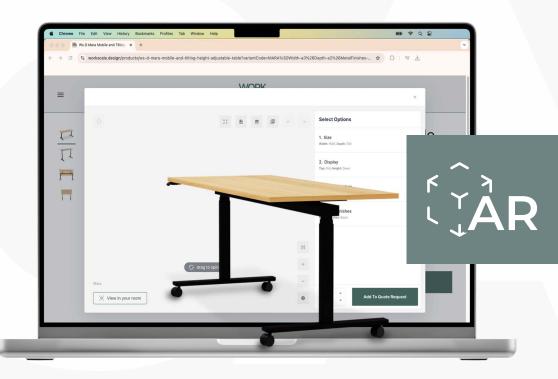

## CONFIGURATOR

Click and Customise

#### Design Your Space, Your Way

Configure your ideal mobile and heightadjustable table with Ws.D Mara's 3D Configurator.

- **Customisation at Your Fingertips:** Select from 19 wood finishes and 2 metal leg colours. Adjust width and depth. Add smart features like the Connect panel with Bluetooth
- **Real-Time Visualisation:** Experiment with configurations and preview them instantly in 3D.
- **AR Integration:** See Mara in your space with augmented reality before making a decision.
- Seamless Collaboration: Download 3D files compatible with all major design software, ensuring smooth coordination with designers and architects.