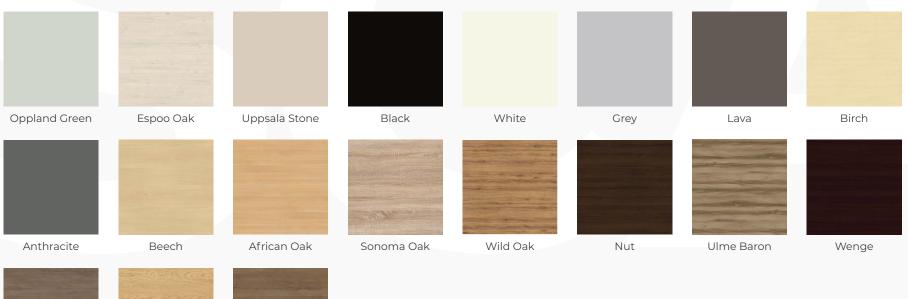

#### Tabletop

Flat wood surface, available in 19 premium shades.

# WOOD FINISHES

MFC

Rock Oak

Coffee Oak