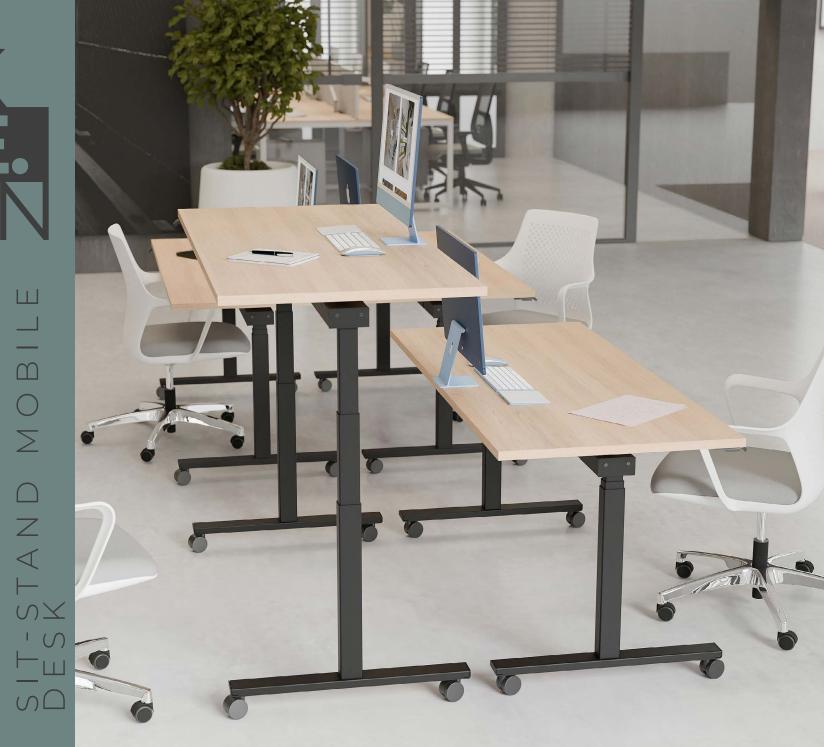

# A Worktable That Moves with You

Ws.D Mara is built for modern workspaces, providing a balance of mobility, adaptability, and style. Whether you're reconfiguring a training room, optimising office space, or creating a collaborative environment, Ws.D Mara's design ensures effortless transformation.

#### Space-Saving

Foldable and mobile for easy storage and reconfiguration.

#### Versatile Use

Perfect for offices, training rooms, and collaborative spaces.

#### Elegant Design

Warm wood finishes paired with a sleek metal frame.

#### Enhanced Mobility

Smooth casters for effortless movement.

#### Durability

Sturdy metal frame ensures long-term performance.