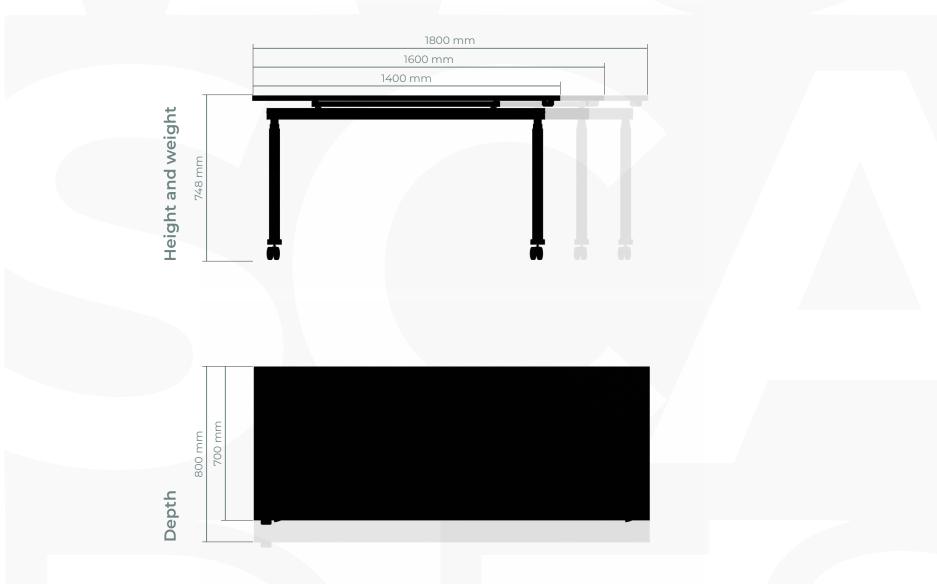

egant Design

Warm wood finishes paired with a sleek metal frame.

#### Enhanced Mobility

Smooth casters for effortless movement.

#### Durability

Sturdy metal frame ensures long-term performance.





### Designed for Performance & Practicality

#### Tabletop

Flat wood surface, available in 19 premium shades.

#### Frame

Metal T-leg structure, available in White and Black.

#### Mobility

Equipped with casters for easy movement.

#### Adjustability

Foldable and height-adjustable.

#### Battery

Operates plugged in or with BA001 Battery Box.

- 2.15 Ah capacity.
- LED indicators for power level.
- Audio alarm for charge reminder.

#### Controls:

- OPTI Panel: Simple up/down function.
- Connect Panel: Bluetooth-enabled, with position indicator and app connectivity.





# Dimensions



## CONSTRUCTION

Metal Finishes



# WOOD FINISHES

MFC





Rock Oak

Coffee Oak

# SUSTAINABILITY IN MOTION

At **Workscale.Design**, sustainability isn't just a feature—it's a core principle. Every Ws.D product, including **Ws.D Mara**, is designed with environmental responsibility at its core, utilizing eco-conscious materials and responsible manufacturing processes. By minimizing waste, lowering emissions, and ensuring long-term durability, Ws.D is committed to a more sustainable future.

#### **Thoughtfully Sourced Materials**

**Sustainable Metal Construction** – Ws.D Mara is built using recyclable metal components in two elegant finishes, ensuring both style and sustainability.

**FSC®-Certified MFC Panels** – Wood surfaces are sourced from responsibly managed forests, promoting