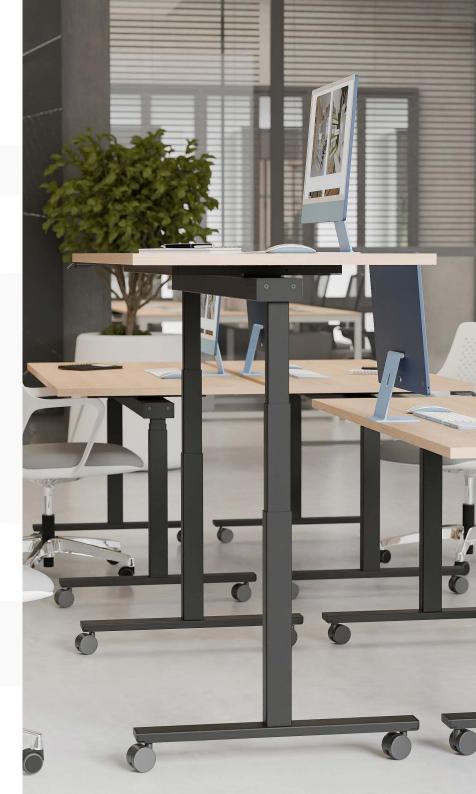

#### Tabletop

Flat wood surface, available in 19 premium shades.

#### Frame

Metal T-leg structure, available in White and Black.

#### Mobility

Equipped with casters for easy movement.

#### Adjustability

Foldable and height-adjustable.

#### Battery

Operates plugged in or with BA001 Battery Box.

- 2.15 Ah capacity.
- LED indicators for power level.
- Audio alarm for charge reminder.

#### Controls:

- OPTI Panel: Simple up/down function.
- Connect Panel: Bluetooth-enabled, with position indicator and app connectivity.