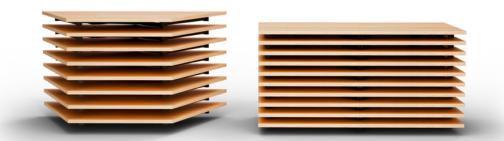

### **EASY STORAGE**

Storing tables has never been easier or more efficient. Designed with space-saving in mind, the tables nest neatly in a horizontal position, ensuring a tidy and organised storage solution. Their compact design means they take up minimal room, making them ideal for offices or spaces where every square meter counts. Say goodbye to clutter and enjoy a streamlined, hassle-free storage experience.

When not in operation, its ingenious folding mechanism allows for efficient stowage; tables can be neatly nested atop one another, conserving valuable space. Elevate your environment with a table that's as inventive in utility as it is in storage—reflecting the originality of your ideas.