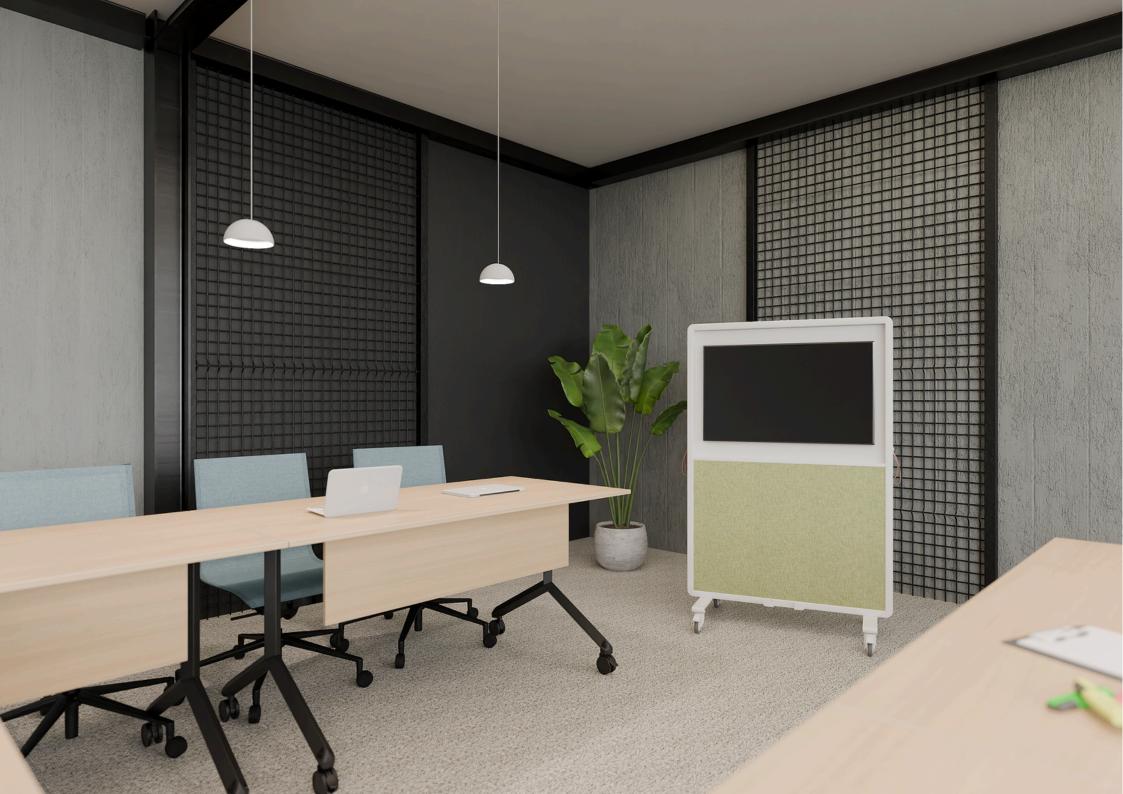

### **VERSATILE MOBILE TABLE**

Suitable for conference rooms, training rooms, meeting rooms and hot desking

## Modesty Panel for Privacy and Comfort

Customise your workspace with a built-in modesty panel designed to prioritise your privacy and well-being. Whether in meetings or focused work sessions, enjoy the comfort of knowing your workspace fosters professionalism and ease, allowing you to stay fully engaged without distractions