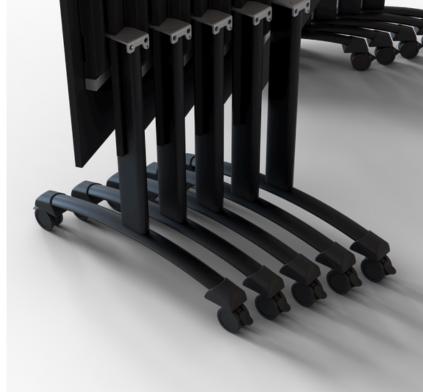

### **EASY STORAGE**

Storing tables has never been easier or more efficient. Designed with space-saving in mind, the tables nest neatly in a horizontal position, ensuring a tidy and organised storage solution. Their compact design means they take up minimal room, making them ideal for offices or spaces where every square meter counts. Say goodbye to clutter and enjoy a streamlined, hassle-free storage experience.

### Horizontal Nesting for Space Efficiency

Keep your space neat and organised
— tables nest horizontally for
seamless storage, blending
effortlessly into any environment.