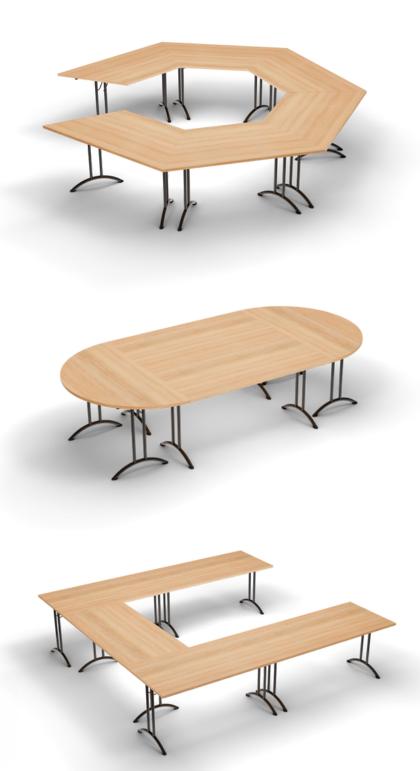

### Versatile Shapes for Boundless Creativity

Choose from three distinctive shapes—rectangular, semi-circular, and trapezoidal—that invite innovation and originality. Whether crafting traditional layouts, avant-garde U-shapes, or dynamic octagonal clusters, the Twister enables effortless spatial metamorphosis.

# CONSTRUCTED TO CONSTRUCT

The Twister Fold Table—available in three distinctive configurations to impeccably suit your needs. Its avant-garde design empowers you to orchestrate diverse arrangements with ease, rendering it the quintessential choice for any milieu. Whether assembling an intimate colloquium, facilitating an interactive workshop, or coordinating an expansive symposium, the Twister Fold Table adjusts seamlessly to the occasion.