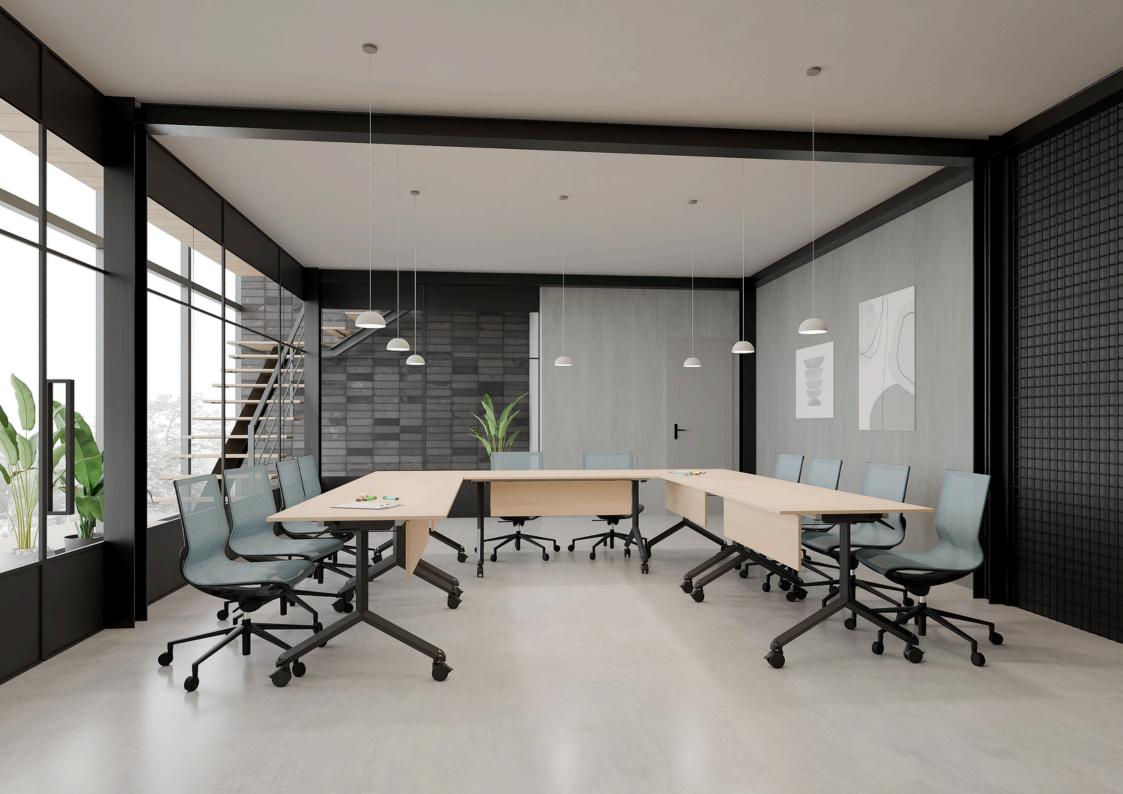

### **GET TO KNOW** Ws.D Twister

### Reimagine Workspace Adaptability

The Ws.D Twister Folding Table is more than furniture—it's a transformative solution for the ever-changing demands of modern office environments. Designed with ingenuity and modular sophistication, it adapts fluidly to meet your workspace's needs.

### Versatile Shapes for Boundless Creativity

Choose from three distinctive shapes—rectangular, semi-circular, and trapezoidal—that invite innovation and originality. Whether crafting traditional layouts, avant-garde U-shapes, or dynamic octagonal clusters, the Twister enables effortless spatial metamorphosis.

### **Elegance Meets Practicality**

Tailored for training centers and conference rooms, the Twister blends sophistication with practicality. Its folding legs ensure swift and compact storage, while the stackable design delivers unmatched space optimisation.

### **VERSATILE MOBILE TABLE**

Suitable for conference rooms, training rooms, meeting rooms and hot desking