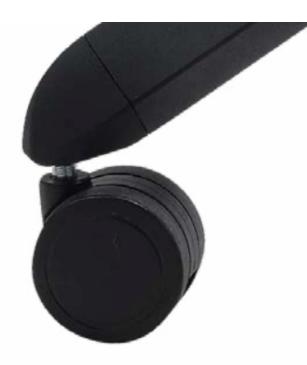

### Pivot & Lock Castors for Mobility and Stability

Glide effortlessly into position and lock securely in place. Pivot & Lock castors make moving a breeze while ensuring steadfast stability once positioned.