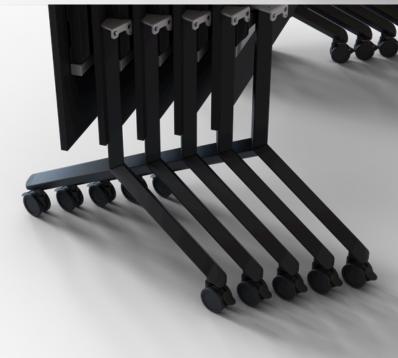

### **EASY STORAGE**

Storing tables has never been easier or more efficient. Designed with space-saving in mind, the tables nest neatly in a horizontal position, ensuring a tidy and organised storage solution. Their compact design means they take up minimal room, making them ideal for offices or spaces where every square meter counts. Say goodbye to clutter and enjoy a streamlined, hassle-free storage experience.

### Horizontal Nesting for Space Efficiency

Keep your space neat and organised
— tables nest horizontally for
seamless storage, blending
effortlessly into any environment.