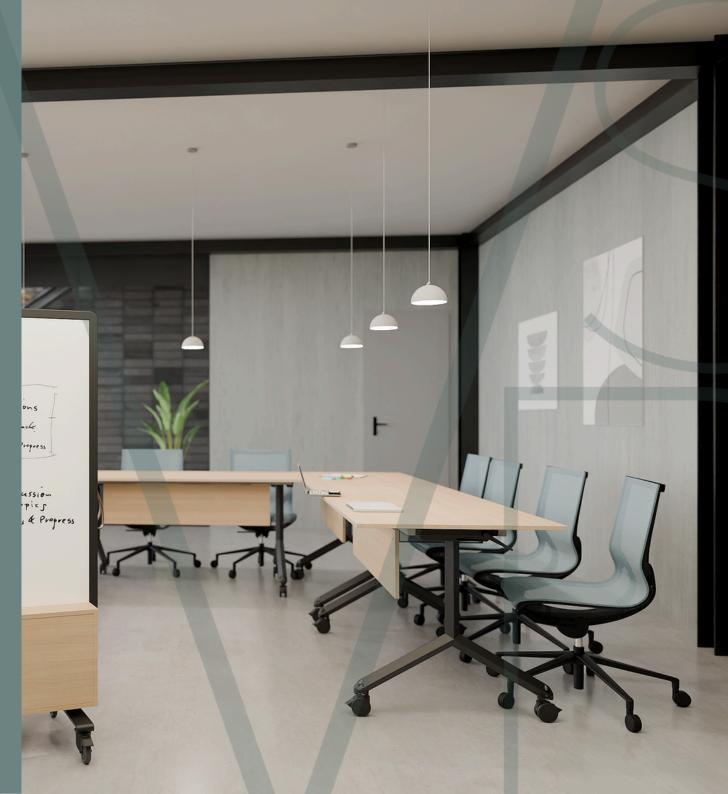

### **GET TO KNOW** Ws.D Twister

### Reimagine Workspace Adaptability

The Ws.D Twister Folding Table is more than furniture—it's a transformative solution for the ever-changing demands of modern office environments. Designed with ingenuity and modular sophistication, it adapts fluidly to meet your workspace's needs.

### **VERSATILE MOBILE TABLE**

Suitable for conference rooms, training rooms, meeting rooms and hot desking