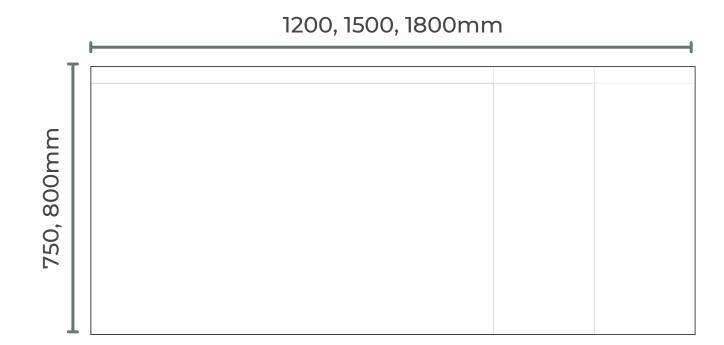

### Versatile Shapes for Boundless Creativity

Choose from three distinctive shapes—rectangular, semi-circular, and trapezoidal—that invite innovation and originality. Whether crafting traditional layouts, avant-garde U-shapes, or dynamic octagonal clusters, the Twister enables effortless spatial metamorphosis.

### TOP OPTIONS