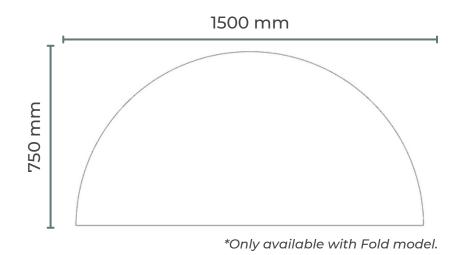

### **OPTIONS**

- Fold Leg
- Mobile Leg
  - Standard leg
  - Pro leg
- Rectangular top
- Semi-circular top
- Trapezoidal top

### TOP OPTIONS

### FRAME FINISHES

\*Only available with Fold model.