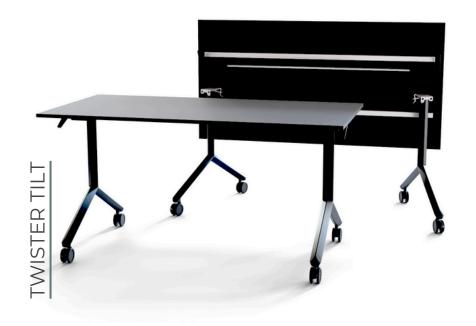

### TILT OPTION

### Pivot & Lock Castors for Mobility and Stability

Glide effortlessly into position and lock securely in place. Pivot & Lock castors make moving a breeze while ensuring steadfast stability once positioned.