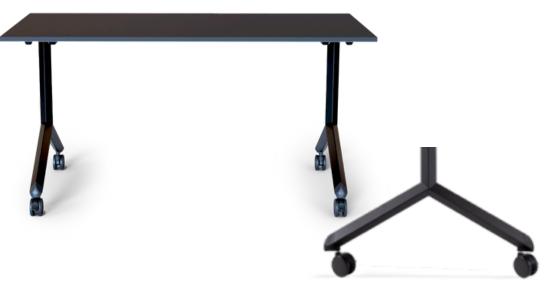

### Pivot & Lock Castors for Mobility and Stability

Glide effortlessly into position and lock securely in place. Pivot & Lock castors make moving a breeze while ensuring steadfast stability once positioned.

### **OPTIONS**

- Fold Leg
- Mobile Leg
  - Standard leg
  - Pro leg
- Rectangular top
- Semi-circular top
- Trapezoidal top