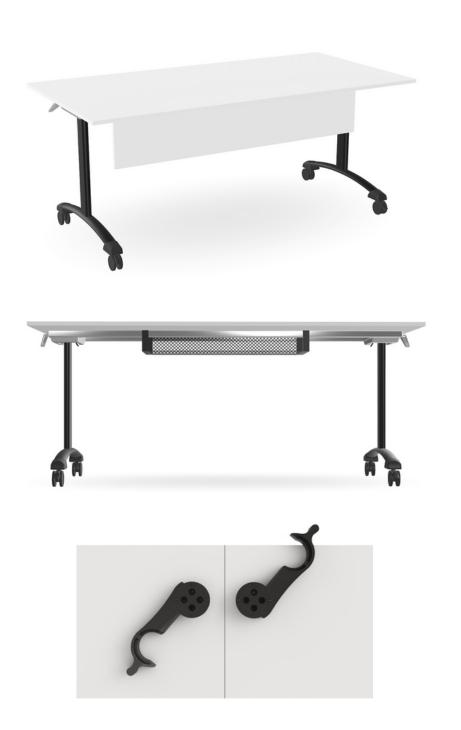

### Effortless Lock/Unlock Handle

Secure your setup with ease—our precision-engineered lock ensures everything stays perfectly in place, giving you peace of mind with every use.

## Modesty Panel for Privacy and Comfort

Customise your workspace with a built-in modesty panel designed to prioritise your privacy and well-being. Whether in meetings or focused work sessions, enjoy the comfort of knowing your workspace fosters professionalism and ease, allowing you to stay fully engaged without distractions

# Linking Brackets for Unshakable Stability

Avoid disruptions and awkward moments with sturdy linking brackets that lock tables together into a unified, stable surface. Ideal for collaborative settings or structured training sessions, they provide a seamless experience, letting you focus entirely on the task at hand.