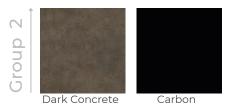

### TOP FINISHES

### Melamine

A durable material, typically used for most desks. Resistance to scratches and abrasion. Easy to clean.

### Veneer

A more authentic finish using a real wood layer. Wood grain can differ from board to board. Protection required from scratches and stains.