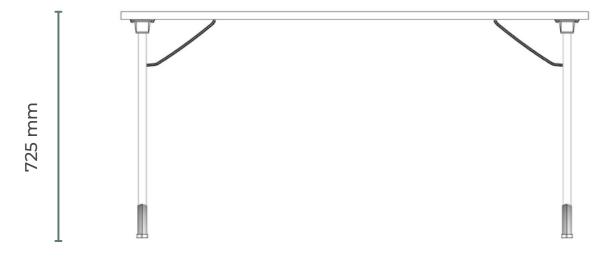

hing stays organised and accessible, helping you maintain focus and productivity.

# Linking Brackets for Unshakable Stability

Avoid disruptions and awkward moments with sturdy linking brackets that lock tables together into a unified, stable surface. Ideal for collaborative settings or structured training sessions, they provide a seamless experience, letting you focus entirely on the task at hand.



### TOP FINISHES

### Melamine

A durable material, typically used for most desks. Resistance to scratches and abrasion. Easy to clean.





### Veneer

A more authentic finish using a real wood layer. Wood grain can differ from board to board. Protection required from scratches and stains.



### FRAME FINISHES









\*Only available with Fold model.

### TILT OPTION



### FOLD OPTION



### SUSTAINABILITY

Acknowledging our profound responsibility towards environmental stewardship, we meticulously scrutinise each component, steadfastly adhering to stringent sustainability criteria. Our commitment transcends mere regulatory compliance; we are devoted to perpetual enhancement, continually exploring innovative methodologies to mitigate our ecological impact. From conscientious raw material sourcing to the refinement of manufacturing protocols, our efforts are directed towards nurturing a sustainable paradigm. Aligning with us ensures not only superior products but also an enduring pledge to a more sustainable future.



### **COMPONENTS**

Manufactured in ISO 14001 certified factory



### WOOD

Wooden tops are FSC mix-certified





Unit A, 82 James Carter Road Mildenhall