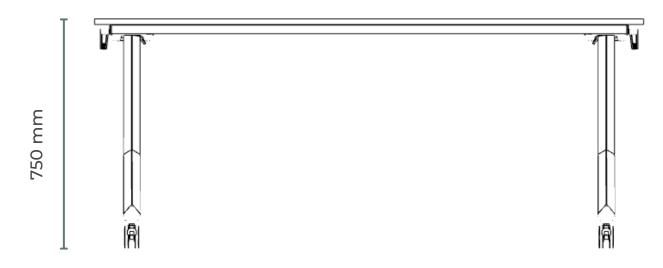

, it ensures everything stays organised and accessible, helping you maintain focus and productivity.

# Linking Brackets for Unshakable Stability

Avoid disruptions and awkward moments with sturdy linking brackets that lock tables together into a unified, stable surface. Ideal for collaborative settings or structured training sessions, they provide a seamless experience, letting you focus entirely on the task at hand.



### TOP FINISHES

### Melamine

A durable material, typically used for most desks. Resistance to scratches and abrasion. Easy to clean.





### Veneer

A more authentic finish using a real wood layer. Wood grain can differ from board to board. Protection required from scratches and stains.



### FRAME FINISHES









\*Only available with Fold model.

### TILT OPTION



### FOLD OPTION



### SUSTAINABILITY

Acknowledging our profound responsibility towards environmental stewardship, we meticulously scrutinise each component, steadfastly adhering to stringent sustainability criteria. Our commitment transcends mere regulatory compliance; we are devoted to perpetual enhancement, continually exploring innovative methodologies to mitigate our ecological impact. From conscientious raw material sourcing to the refinement of manufacturing protocols, our efforts are directed towards nurturing a sustainable paradigm. Aligning with us ensures not only superior products but also an enduring pledge to a more sustainable future.



### **COMPONENTS**

Manufactured in ISO 14001 certified factory



### WOOD

Wooden tops are FSC mix-certified





Unit A, 82 James Car