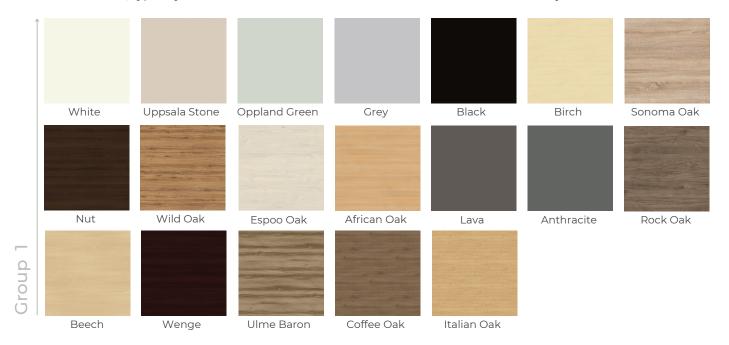

### TOP FINISHES

### Melamine

A durable material, typically used for most desks. Resistance to scratches and abrasion. Easy to clean.

### Veneer

A more authentic finish using a real wood layer. Wood grain can differ from board to board. Protection required from scratches and stains.