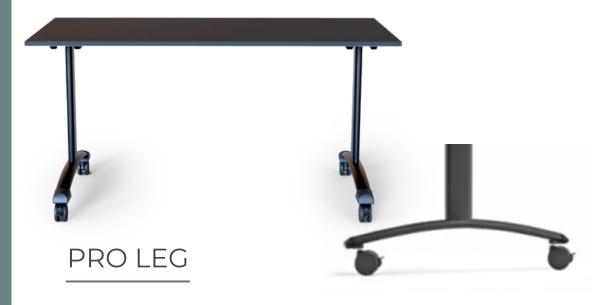

### **OPTIONS**

- Fold Leg
- Mobile Leg
  - Standard leg
  - Pro leg
- Rectangular top
- Semi-circular top
- Trapezoidal top

### STANDARD LEG