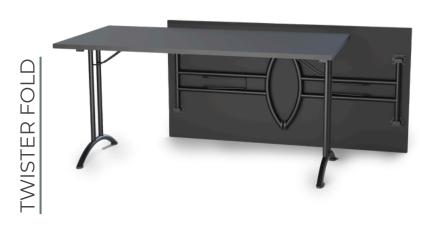

### FOLD OPTION

# CONSTRUCTED TO CONSTRUCT

The Twister Fold Table—available in three distinctive configurations to impeccably suit your needs. Its avant-garde design empowers you to orchestrate diverse arrangements with ease, rendering it the quintessential choice for any milieu. Whether assembling an intimate colloquium, facilitating an interactive workshop, or coordinating an expansive symposium, the Twister Fold Table adjusts seamlessly to the occasion.

When not in operation, its ingenious folding mechanism allows for efficient stowage; tables can be neatly nested atop one another, conserving valuable space. Elevate your environment with a table that's as inventive in utility as it is in storage—reflecting the originality of your ideas.