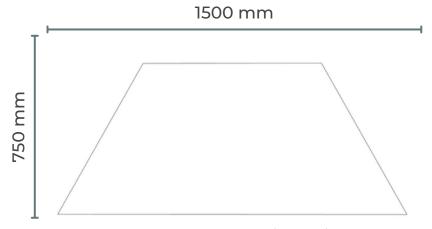

### **OPTIONS**

- Fold Leg
- Mobile Leg
  - Standard leg
  - Pro leg
- Rectangular top
- Semi-circular top
- Trapezoidal top

### TOP OPTIONS