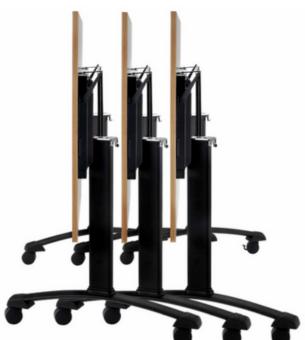

### **EASY STORAGE**

Storing tables has never been easier or more efficient. Designed with space-saving in mind, the tables nest neatly in a horizontal position, ensuring a tidy and organised storage solution. Their compact design means they take up minimal room, making them ideal for offices or spaces where every square meter counts. Say goodbye to clutter and enjoy a streamlined, hassle-free storage experience.

When not in operation, its ingenious folding mechanism allows for efficient stowage; tables can be neatly nested atop one another, conserving valuable space. Elevate your environment with a table that's as inventive in utility as it is in storage—reflecting the originality of your ideas.

### Horizontal Nesting for Space Efficiency

Keep your space neat and organised
— tables nest horizontally for
seamless storage, blending
effortlessly into any environment.