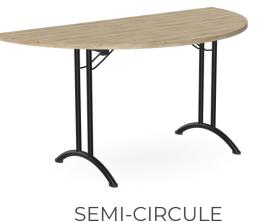

### Versatile Shapes for Boundless Creativity

Choose from three distinctive shapes—rectangular, semi-circular, and trapezoidal—that invite innovation and originality. Whether crafting traditional layouts, avant-garde U-shapes, or dynamic octagonal clusters, the Twister enables effortless spatial metamorphosis.

### **Elegance Meets Practicality**

Tailored for training centers and conference rooms, the Twister blends sophistication with practicality. Its folding legs ensure swift and compact storage, while the stackable design delivers unmatched space optimisation.