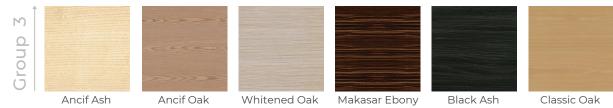

### TOP FINISHES

### Veneer

A more authentic finish using a real wood layer. Wood grain can differ from board to board. Protection required from scratches and stains.