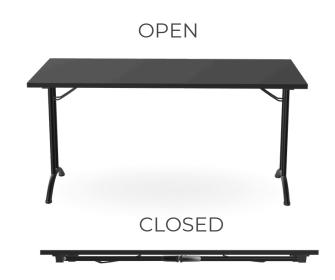

### **EASY STORAGE**

Storing tables has never been easier or more efficient. Designed with space-saving in mind, the tables nest neatly in a horizontal position, ensuring a tidy and organised storage solution. Their compact design means they take up minimal room, making them ideal for offices or spaces where every square meter counts. Say goodbye to clutter and enjoy a streamlined, hassle-free storage experience.

When not in operation, its ingenious folding mechanism allows for efficient stowage; tables can be neatly nested atop one another, conserving valuable space. Elevate your environment with a table that's as inventive in utility as it is in storage—reflecting the originality of your ideas.

### Horizontal Nesting for Space Efficiency

Keep your space neat and organised
— tables nest horizontally for
seamless storage, blending
effortlessly into any environment.